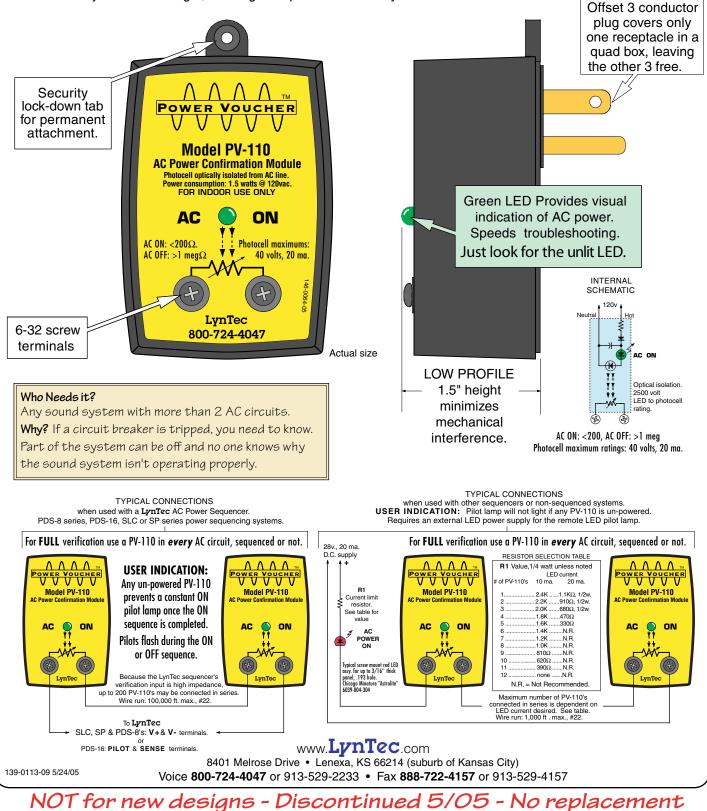

## POWER VOUCHER<sup>™</sup>.....from LynTec

- Used to verify the presence of power at all AC circuits of a sound system
- A safe, solid-state AC power sensor
- Replaces labor-intensive relay assembly 
  Cost effective 
  Optically isolated from AC line
- Visual indication on rack power strips, green LED when power is on.

When used with any LynTec power sequencer, the PV-110's complete a closed loop system. The operator is assured of a fully powered sound system when his AC control switch ON light *stays on* at the end of the turn-on sequence. If any circuit is un-powered due to breaker trip or unauthorized shut-off, that PV-110's LED will extinguish and signal the sequencer to extinguish the sound system AC ON light, warning the operator that the system is not *all* ON.