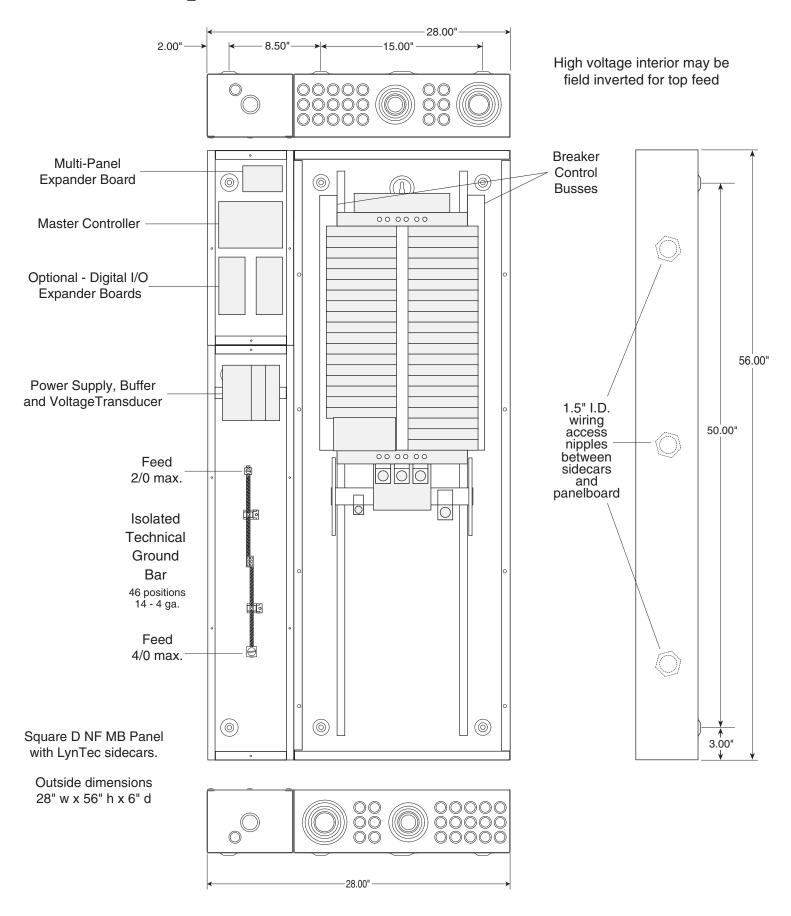

total control without on-site commissioning and LynTec support at your service.

## **Control at Your Fingertips**

Built-in web server with browser interface

Set up, control and monitor via smart phone, tablet or computer

## Your Systems Your Way

Interface with any control system that communicates individual circuit addresses in IP, Telnet, DMX, sACN, RS-232 or contact closures

Enable up to 12 zones, and each zone can be controlled by a different protocol

Circuit level sequencing with customizable step-rates from fractions to 999 seconds (reverse off)

Circuit selectable load shedding, auto-on, over/under voltage protection

Built-in scheduling program with astronomical clock and up to 84 available schedules



plugs in - **no extra wiring** 



RPC



## LynTec RPC 338 Mechanical