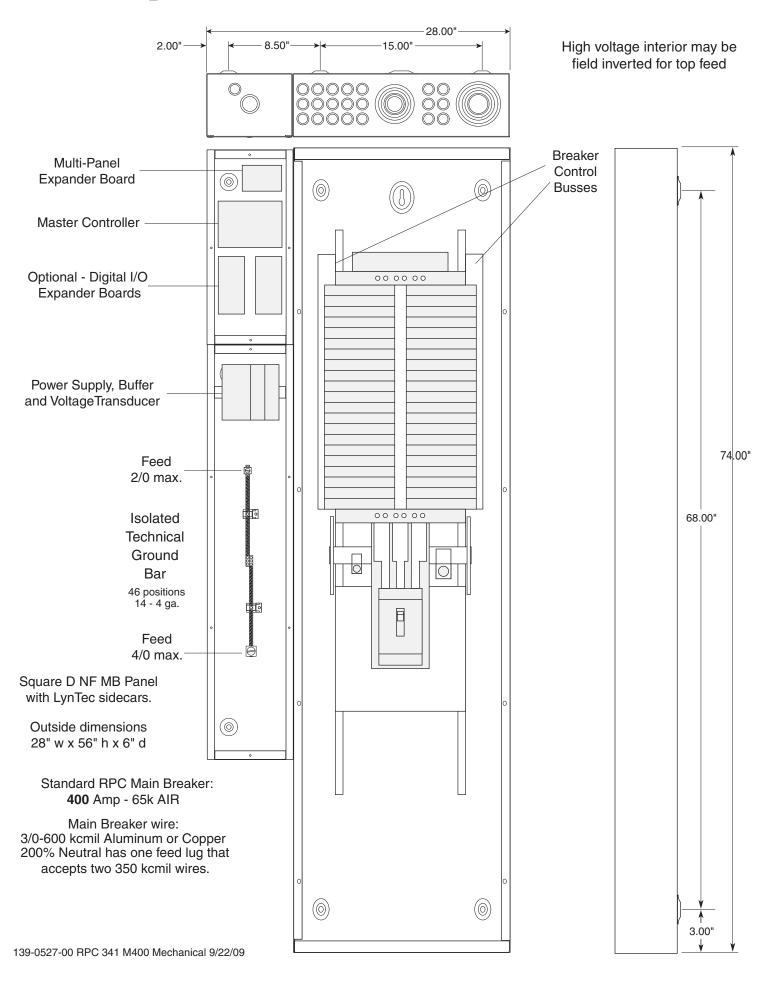

l control without on-site commissioning and LynTec support at your service.

## **Control at Your Fingertips**

Built-in web server with browser interface

Set up, control and monitor via smart phone, tablet or computer

## Your Systems Your Way

Interface with any control system that communicates individual circuit addresses in IP, Telnet, DMX, sACN, RS-232 or contact closures

Enable up to 12 zones, and each zone can be controlled by a different protocol

Circuit level sequencing with customizable step-rates from fractions to 999 seconds (reverse off)

Circuit selectable load shedding, auto-on, over/under voltage protection

Built-in scheduling program with astronomical clock and up to 84 available schedules



plugs in - **no extra wiring** 



RPC



## LynTec RPC 341-M400 Mechanical