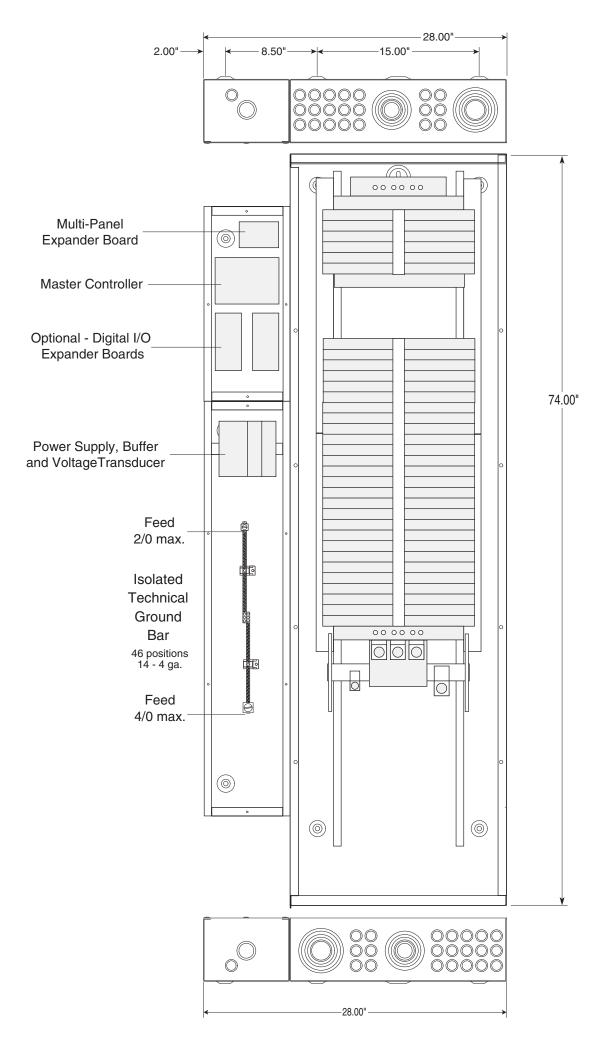

## STANDARD RPC CONFIGURATIONS

# LynTec RPC 365 M400 Mechanical

# LynTec RPC 365 MLO 400 Mechanical