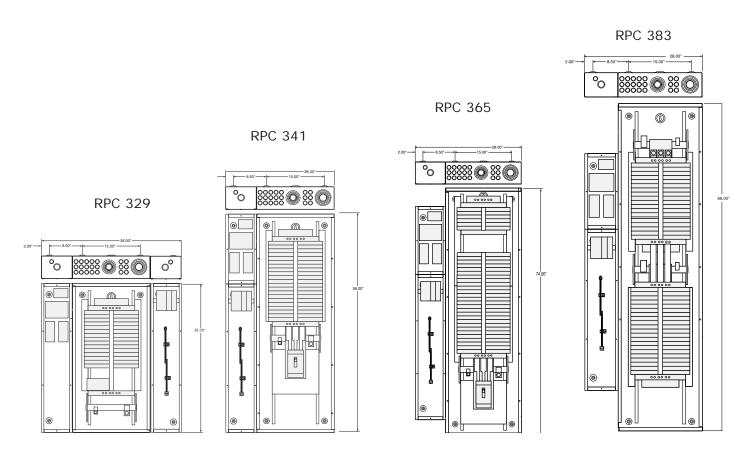

rates from fractions to 999 seconds (reverse off)

Circuit selectable load shedding, auto-on, over/under voltage protection

Built-in scheduling program with astronomical clock and up to 84 available schedules



plugs in - **no extra wiring** 



RPC



### **OPTIONAL FEATURES**

- Branch circuit current monitoring and reporting via Modbus or IP
- SurgeX in-panel surge elimination modules
- Contactor control via optional I/O-R outbound signaling relay card
- Outlet control via optional I/O-R outbound signaling relay card
- NEMA 3R outdoor enclosure
- Feed-thru lugs
- Sub-feed lugs (MLO panels only)
- Integrated Power Centers (IPC) with built-in transformer
- 100-600A MLO and MCB panels
- □ 30-84 space panels
- Integrated whole panel surge protection (SPD)

## STANDARD RPC CONFIGURATIONS



# LynTec RPC 365 M400 Mechanical



# LynTec RPC 365 MLO 400 Mechanical