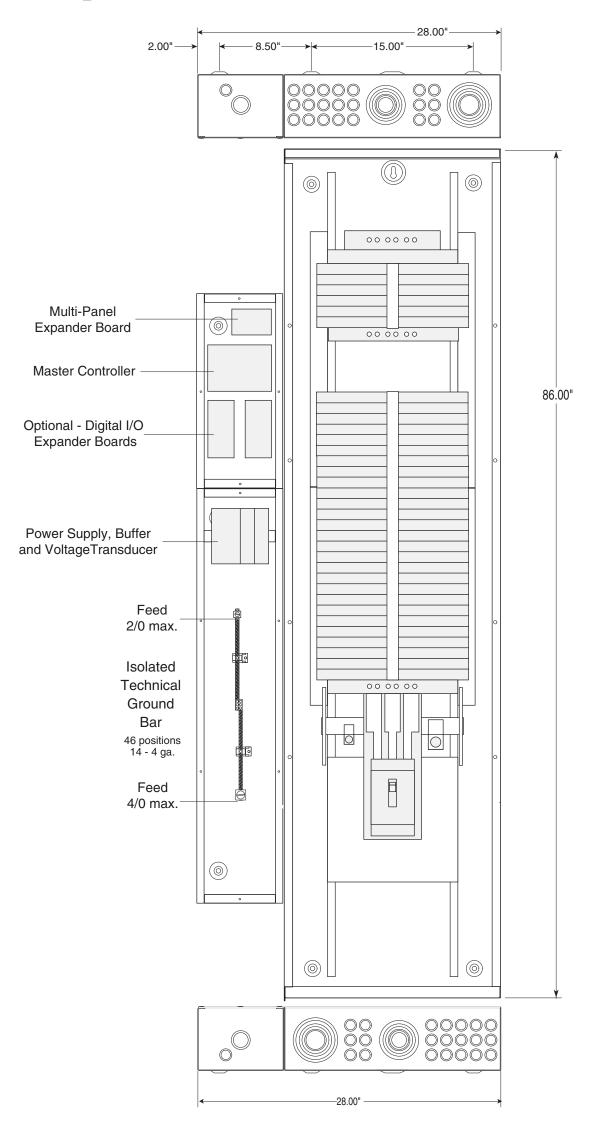

(reverse off)

Circuit selectable load shedding, auto-on, over/under voltage protection

Built-in scheduling program with astronomical clock and up to 84 available schedules



plugs in - **no extra wiring** 



RPC



### **OPTIONAL FEATURES**

- Branch circuit current monitoring and reporting via Modbus or IP
- SurgeX in-panel surge elimination modules
- Contactor control via optional I/O-R outbound signaling relay card
- Outlet control via optional I/O-R outbound signaling relay card
- NEMA 3R outdoor enclosure
- Feed-thru lugs
- Sub-feed lugs (MLO panels only)
- Integrated Power Centers (IPC) with built-in transformer
- 100-600A MLO and MCB panels
- □ 30-84 space panels
- Integrated whole panel surge protection (SPD)

## STANDARD RPC CONFIGURATIONS



# LynTec RPC 365 M400 Mechanical



# LynTec RPC 365 MLO 400 Mechanical