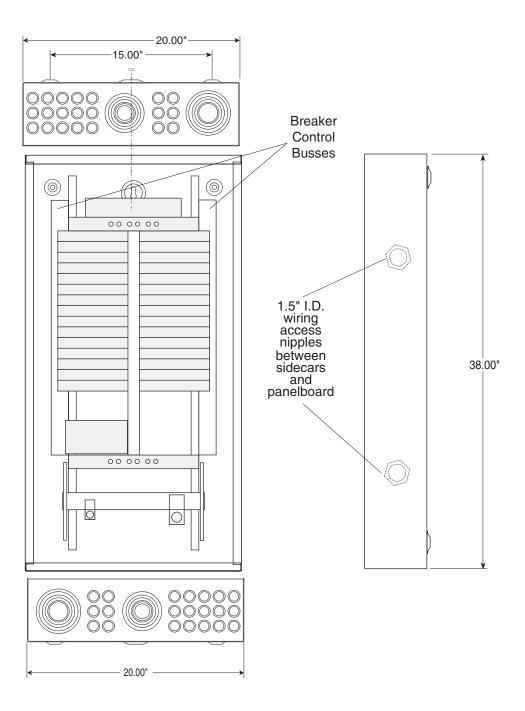

h standard features that put you in total control without on-site commissioning and LynTec support at your service.

#### **Control at Your Fingertips**

Built-in web server with browser interface

Set up, control and monitor via smart phone, tablet or computer

#### Your Systems Your Way

Interface with any control system that communicates individual circuit addresses in IP, Telnet, DMX, sACN, RS-232 or contact closures

Enable up to 12 zones, and each zone can be controlled by a different protocol

Circuit level sequencing with customizable step-rates from fractions to 999 seconds (reverse off)

Circuit selectable load shedding, auto-on, over/under voltage protection

Built-in scheduling program with astronomical clock and up to 84 available schedules







# LynTec RPS 330 Mechanical