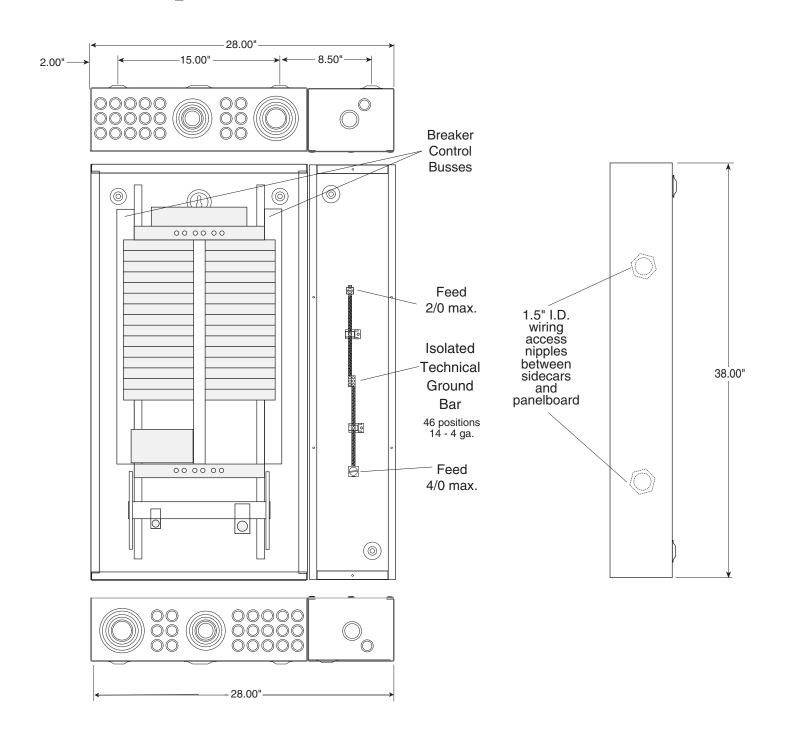

al control without on-site commissioning and LynTec support at your service.

## **Control at Your Fingertips**

Built-in web server with browser interface

Set up, control and monitor via smart phone, tablet or computer

## Your Systems Your Way

Interface with any control system that communicates individual circuit addresses in IP, Telnet, DMX, sACN, RS-232 or contact closures

Enable up to 12 zones, and each zone can be controlled by a different protocol

Circuit level sequencing with customizable step-rates from fractions to 999 seconds (reverse off)

Circuit selectable load shedding, auto-on, over/under voltage protection

Built-in scheduling program with astronomical clock and up to 84 available schedules



plugs in - **no extra wiring** 



RPC



## LynTec RPS 330 ITG Mechanical