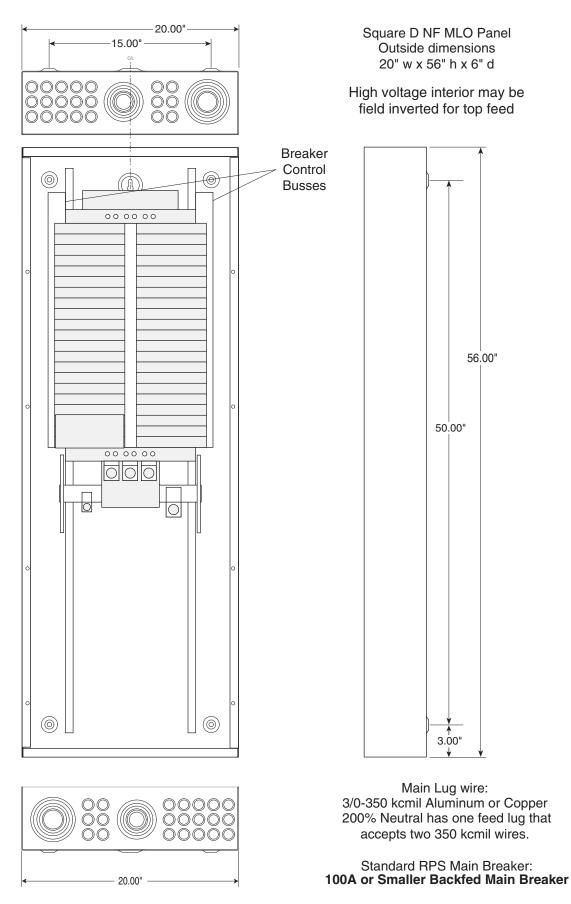

h standard features that put you in total control without on-site commissioning and LynTec support at your service.

#### **Control at Your Fingertips**

Built-in web server with browser interface

Set up, control and monitor via smart phone, tablet or computer

#### Your Systems Your Way

Interface with any control system that communicates individual circuit addresses in IP, Telnet, DMX, sACN, RS-232 or contact closures

Enable up to 12 zones, and each zone can be controlled by a different protocol

Circuit level sequencing with customizable step-rates from fractions to 999 seconds (reverse off)

Circuit selectable load shedding, auto-on, over/under voltage protection

Built-in scheduling program with astronomical clock and up to 84 available schedules







# LynTec RPS 339 Mechanical