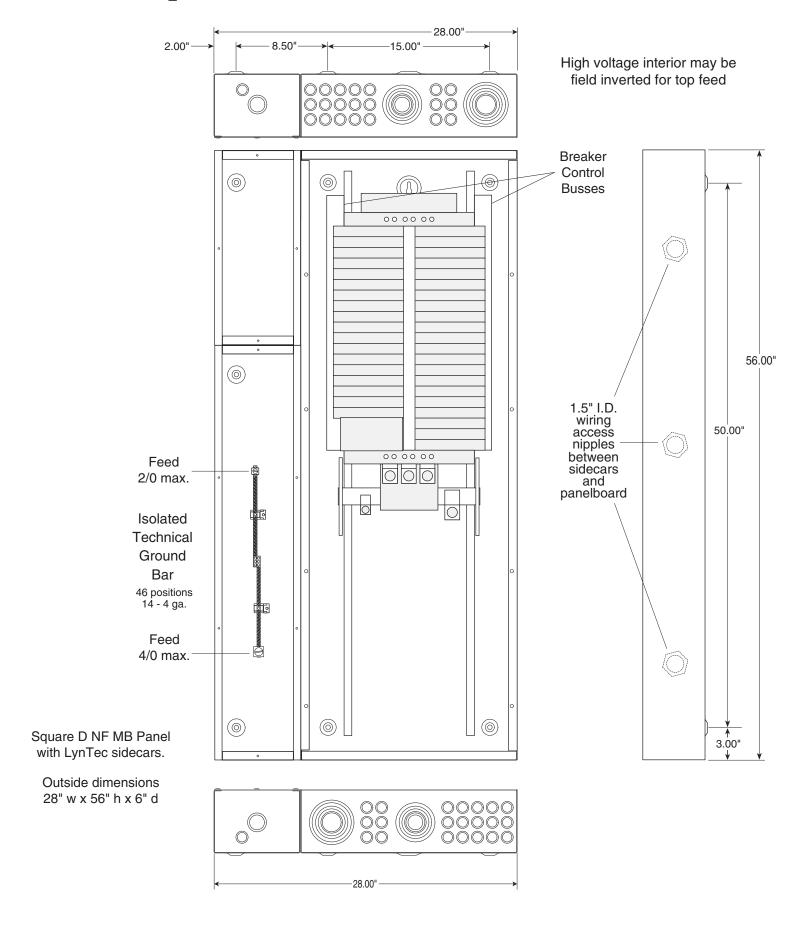

al control without on-site commissioning and LynTec support at your service.

## **Control at Your Fingertips**

Built-in web server with browser interface

Set up, control and monitor via smart phone, tablet or computer

## Your Systems Your Way

Interface with any control system that communicates individual circuit addresses in IP, Telnet, DMX, sACN, RS-232 or contact closures

Enable up to 12 zones, and each zone can be controlled by a different protocol

Circuit level sequencing with customizable step-rates from fractions to 999 seconds (reverse off)

Circuit selectable load shedding, auto-on, over/under voltage protection

Built-in scheduling program with astronomical clock and up to 84 available schedules



plugs in - **no extra wiring** 



RPC



## LynTec RPS 339 ITG Mechanical