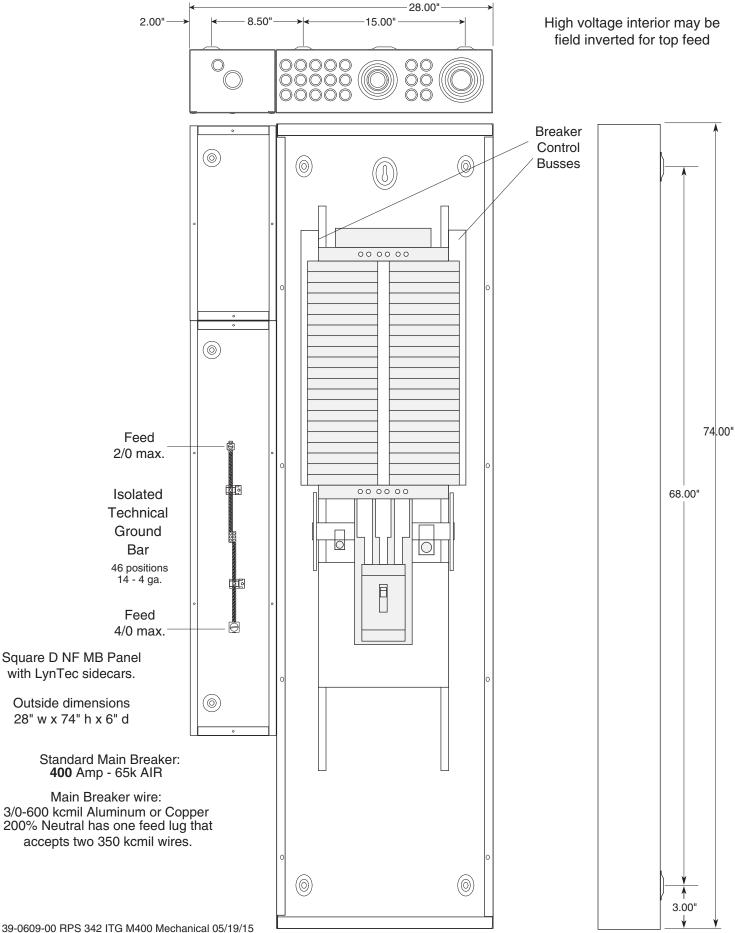

d features that put you in total control without on-site commissioning and LynTec support at your service.

#### **Control at Your Fingertips**

Built-in web server with browser interface

Set up, control and monitor via smart phone, tablet or computer

#### Your Systems Your Way

Interface with any control system that communicates individual circuit addresses in IP, Telnet, DMX, sACN, RS-232 or contact closures

Enable up to 12 zones, and each zone can be controlled by a different protocol

Circuit level sequencing with customizable step-rates from fractions to 999 seconds (reverse off)

Circuit selectable load shedding, auto-on, over/under voltage protection

Built-in scheduling program with astronomical clock and up to 84 available schedules







# LynTec RPS 342 ITG M400 Mechanical