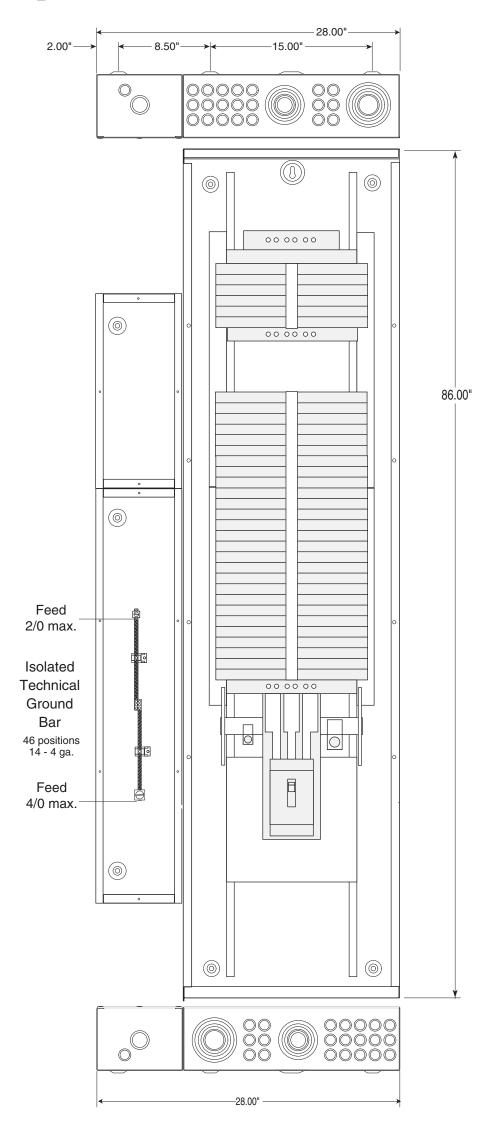

tal control without on-site commissioning and LynTec support at your service.

#### **Control at Your Fingertips**

Built-in web server with browser interface

Set up, control and monitor via smart phone, tablet or computer

#### Your Systems Your Way

Interface with any control system that communicates individual circuit addresses in IP, Telnet, DMX, sACN, RS-232 or contact closures

Enable up to 12 zones, and each zone can be controlled by a different protocol

Circuit level sequencing with customizable step-rates from fractions to 999 seconds (reverse off)

Circuit selectable load shedding, auto-on, over/under voltage protection

Built-in scheduling program with astronomical clock and up to 84 available schedules



plugs in - **no extra wiring** 



RPC



### LynTec RPS 366 M400 ITG



## LynTec RPS 366 MLO 400 ITG Mechanical