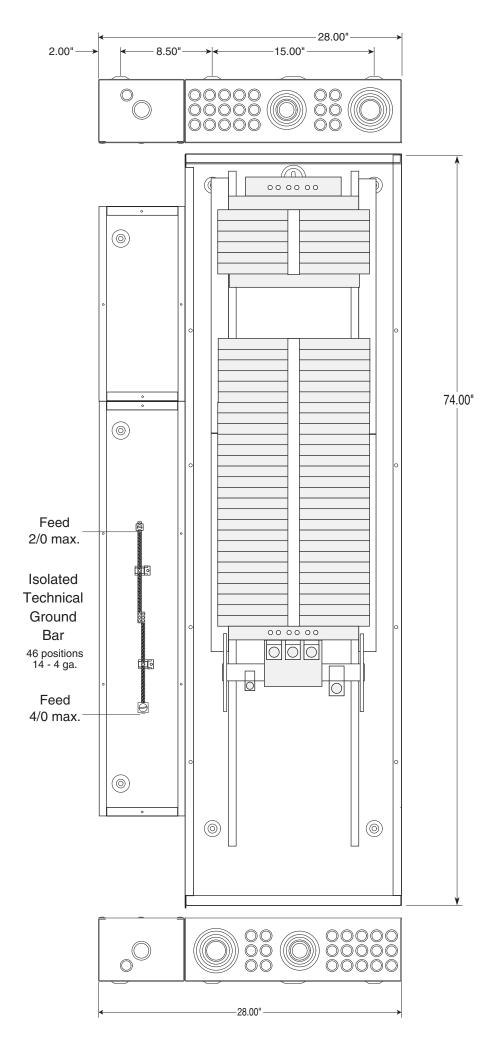

d LynTec support at your service.

#### **Control at Your Fingertips**

Built-in web server with browser interface

Set up, control and monitor via smart phone, tablet or computer

#### Your Systems Your Way

Interface with any control system that communicates individual circuit addresses in IP, Telnet, DMX, sACN, RS-232 or contact closures

Enable up to 12 zones, and each zone can be controlled by a different protocol

Circuit level sequencing with customizable step-rates from fractions to 999 seconds (reverse off)

Circuit selectable load shedding, auto-on, over/under voltage protection

Built-in scheduling program with astronomical clock and up to 84 available schedules



plugs in - **no extra wiring** 



RPC



### LynTec RPS 366 M400 ITG



## LynTec RPS 366 MLO 400 ITG Mechanical