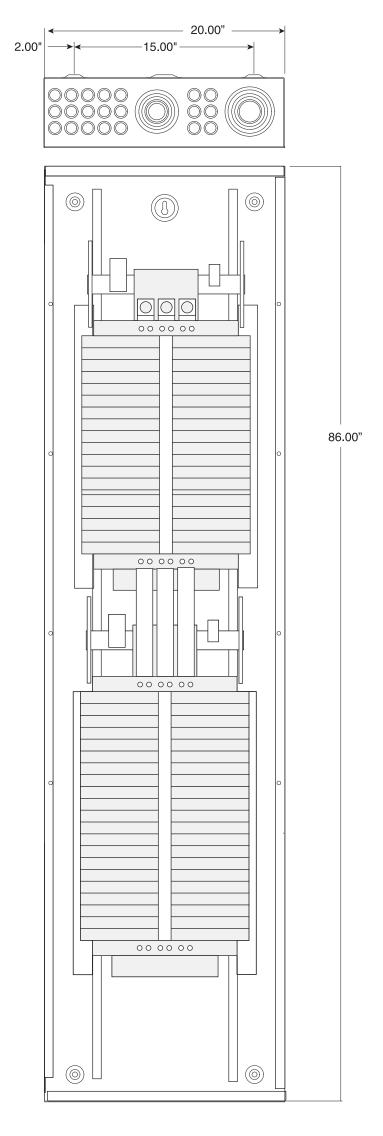

al control without on-site commissioning and LynTec support at your service.

## **Control at Your Fingertips**

Built-in web server with browser interface

Set up, control and monitor via smart phone, tablet or computer

## Your Systems Your Way

Interface with any control system that communicates individual circuit addresses in IP, Telnet, DMX, sACN, RS-232 or contact closures

Enable up to 12 zones, and each zone can be controlled by a different protocol

Circuit level sequencing with customizable step-rates from fractions to 999 seconds (reverse off)

Circuit selectable load shedding, auto-on, over/under voltage protection

Built-in scheduling program with astronomical clock and up to 84 available schedules



plugs in - **no extra wiring** 

RPC





## LynTec RPS 384 MLO Mechanical