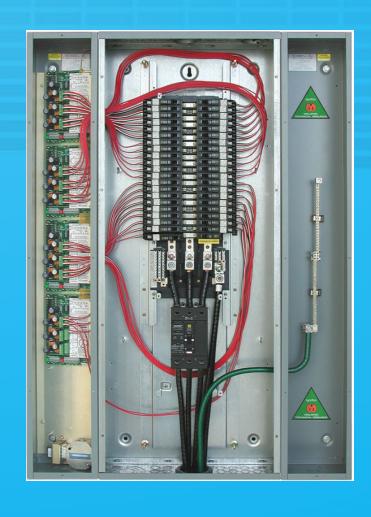

ull Sound System AC Control
- Church of the Resurrection, KS AV System Control
- Communidad Apostolica Hosana, Panama AV & Lighting Control
- Kennedy Center, Washington, D.C. Sound System AC Control
- Moody Theatre (Austin City Limits), TX Sound System AC and Lighting Control
- Madison Square Garden Full Sound System AC Control
- University of Missouri, East Side Addition AV System Control
- Brooklyn Museum of Art Full Sound System AC Control





























# LynTec Product Matrix

IP& Multi-**Protocol** Control







RPC 30-84 circuits



IPC up to 84 circuits



Single **Protocol** Control



PDS/LCRP/SCRP 4-10 circuits



**Load Centers** 26 &41 circuits



**Panelboards** 41 circuits

**Circuit Counts/Functionality** 

# Single Protocol Panels (Sequencing, DMX, Serial)





## **QOPL Motorized Breakers**



### RPC Series

- G3 Powerlink<sup>TM</sup> hardware platform by Square D
- Buffer Wall between Control & Breakers
- Stand Alone Power Supply
  - Enables Brownout and faster sequencing
- Networkable Control
- Isolated Technical Ground Bars
- 200% Neutrals
- SurgeX in-panel Surge Elimination available
- UL-924 Listed



## PowerLink Motorized Circuit Breakers













# IPC – Integrated Power Center



## **RPCR Series**

- Self-contained remote control relay panel
- Networkable
- Panasonic HID Hardware
- Comes Ready to Install
- UL-924 listed
- Configurations include 8-64 relay's



# RPCR Multi-Panel Control



### **NPAC** Series

- Rack mounted relay solution
- Panasonic HID relays
- Networkable
- 4 20 amp circuits
  - 80 amps per unit
- 2-RU en