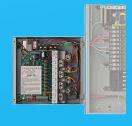

## **RPCR Series**

- Self-contained remote control relay panel
- Networkable
- Panasonic HID Hardware
- Comes Ready to Install
- UL-924 listed
- Configurations include 8-64 relay's