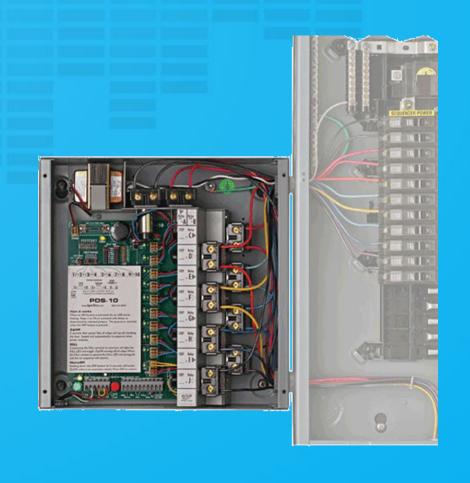

### RPC Series

- G3 Powerlink<sup>TM</sup> hardware platform by Square D
- Buffer Wall between Control & Breakers
- Stand Alone Power Supply
  - Enables Brownout and faster sequencing
- Networkable Control
- Isolated Technical Ground Bars
- 200% Neutrals
- SurgeX in-panel Surge Elimination available
- UL-924 Listed

## **RPCR Series**

- Self-contained remote control relay panel
- Networkable
- Panasonic HID Hardware
- Comes Ready to Install
- UL-924 listed
- Configurations include 8-64 relay's