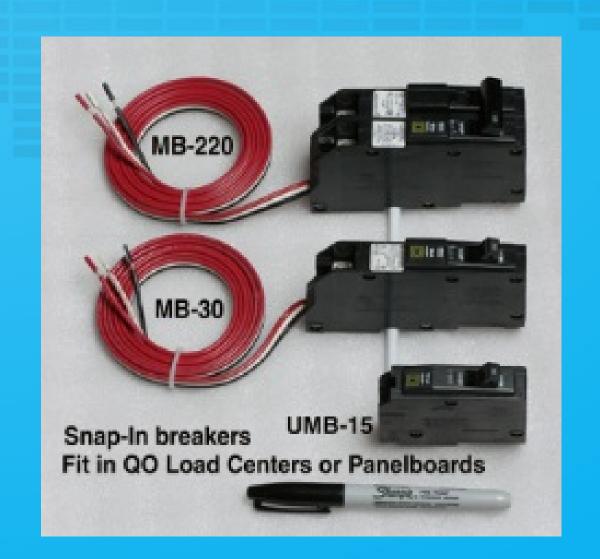

of the Resurrection, KS AV System Control
- Communidad Apostolica Hosana, Panama AV & Lighting Control
- Kennedy Center, Washington, D.C. Sound System AC Control
- Moody Theatre (Austin City Limits), TX Sound System AC and Lighting Control
- Madison Square Garden Full Sound System AC Control
- University of Missouri, East Side Addition AV System Control
- Brooklyn Museum of Art Full Sound System AC Control





























# LynTec Product Matrix

IP& Multi-**Protocol** Control







RPC 30-84 circuits



IPC up to 84 circuits



Single **Protocol** Control



PDS/LCRP/SCRP 4-10 circuits



**Load Centers** 26 &41 circuits



**Panelboards** 41 circuits

**Circuit Counts/Functionality** 

# Single Protocol Panels (Sequencing, DMX, Serial)





## **QOPL Motorized Breakers**



### RPC Series

- G3 Powerlink<sup>TM</sup> hardware platform by Square D
- Buffer Wall between Control & Breakers
- Stand Alone Power Supply
  - Enables Brownout and faster sequencing
- Networkable Control
- Isolated Technical Ground Bars
- 200% Neutrals
- SurgeX in-panel Surge Elimination available
- UL-924 Listed



## PowerLink Motorized Circuit Breakers













# IPC – Integrated Power Center



## **RPCR Series**

- Self-contained remote control relay panel
- Networkable
- Panasonic HID Hardware
- Comes Ready to Install
- UL-924 listed
- Configurations include 8-64 relay's



# RPCR Multi-Panel Control



### **NPAC** Series

- Rack mounted relay solution
- Panasonic HID relays
- Networkable
- 4 20 amp circuits
  - 80 amps per unit
- 2-RU enclosure
- Plug & Play
  - No electri