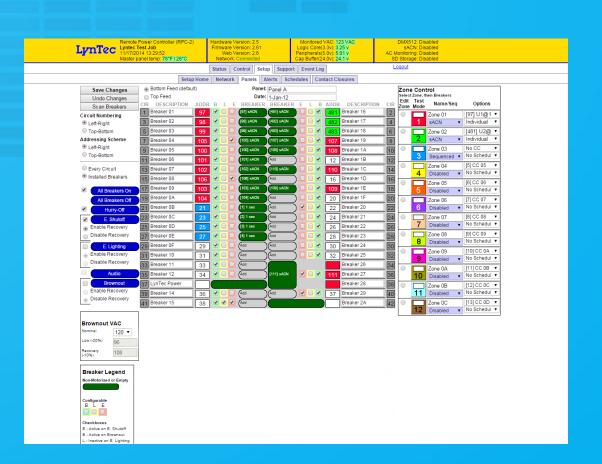

#### Web-enabled Networkable Features

- On board Web-Server
- Control Protocols: DMX, sACN, IP/HTTP, Telnet, Contact Closures
- Control up to 12 zones
- Astronomical Clock
- No on-site factory commissioning or softwarelicensing