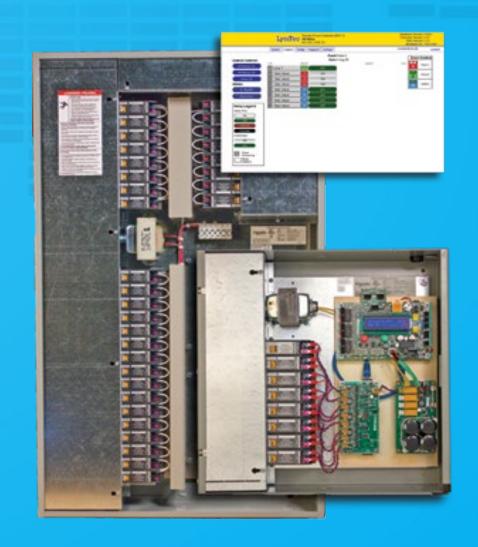

## **RPCR Series**

- Self-contained remote control relay panel
- Networkable
- Panasonic HID Hardware
- Comes Ready to Install
- UL-924 listed
- Configurations include 8-64 relay's

# RPCR Multi-Panel Control