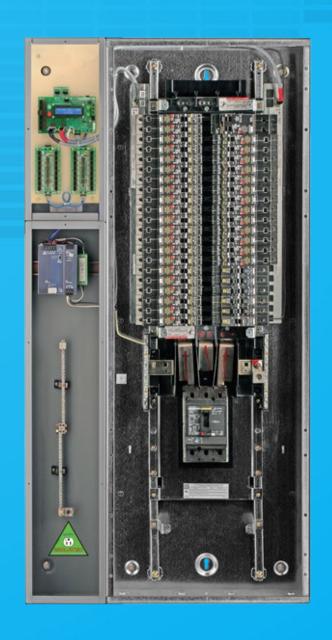

### RPC Series

- G3 Powerlink<sup>TM</sup> hardware platform by Square D
- Buffer Wall between Control & Breakers
- Stand Alone Power Supply
  - Enables Brownout and faster sequencing
- Networkable Control
- Isolated Technical Ground Bars
- 200% Neutrals
- SurgeX in-panel Surge Elimination available
- UL-924 Listed