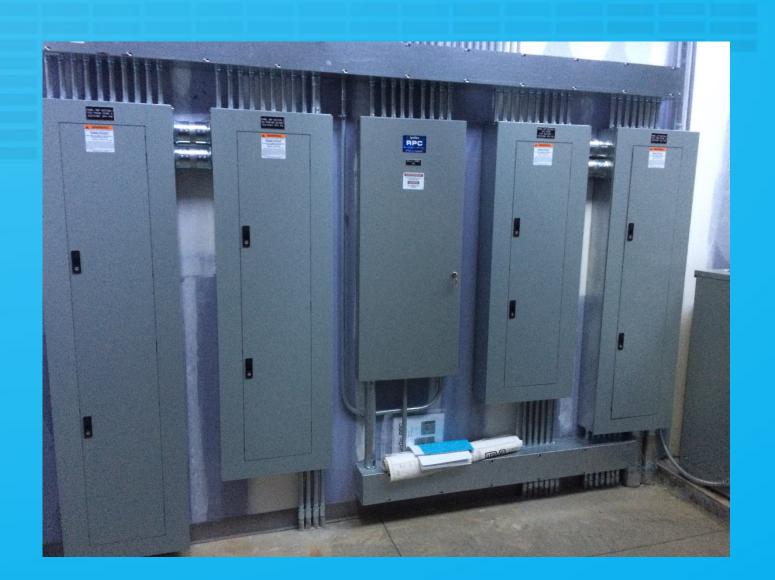

### RPC Series

- G3 Powerlink<sup>TM</sup> hardware platform by Square D
- Buffer Wall between Control & Breakers
- Stand Alone Power Supply
  - Enables Brownout and faster sequencing
- Networkable Control
- Isolated Technical Ground Bars
- 200% Neutrals
- SurgeX in-panel Surge Elimination available
- UL-924 Listed