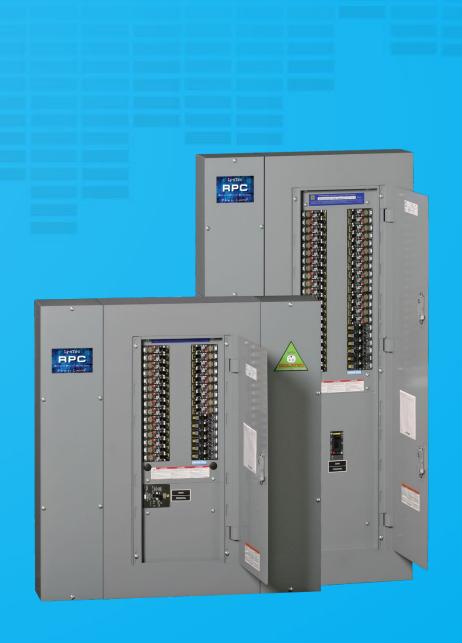

### RPC Series

- G3 Powerlink<sup>TM</sup> hardware platform by Square D
- Buffer Wall between Control & Breakers
- Stand Alone Power Supply
  - Enables Brownout and faster sequencing
- Networkable Control
- Isolated Technical Ground Bars
- 200% Neutrals
- SurgeX in-panel Surge Elimination available
- UL-924 Listed