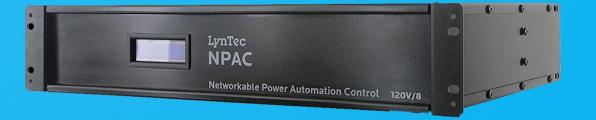

### **NPAC** Series

- Rack mounted relay solution
- Panasonic HID relays
- Networkable
- 4 20 amp circuits
  - 80 amps per unit
- 2-RU enclosure
- Plug & Play
  - No electrician required!