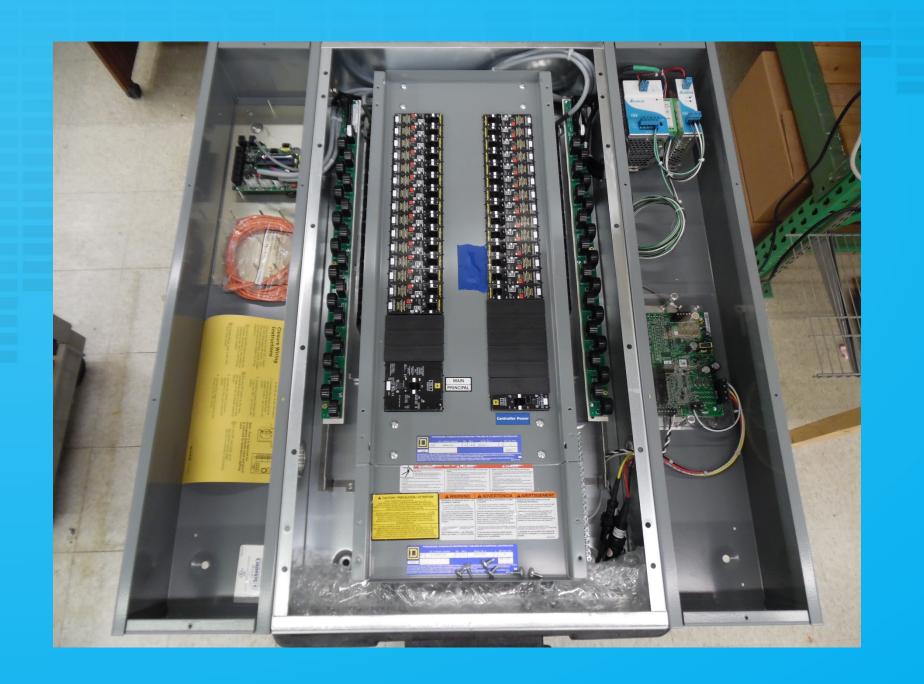

### RPC Series

- G3 Powerlink<sup>TM</sup> hardware platform by Square D
- Buffer Wall between Control & Breakers
- Stand Alone Power Supply
  - Enables Brownout and faster sequencing
- Networkable Control
- Isolated Technical Ground Bars
- 200% Neutrals
- SurgeX in-panel Surge Elimination available
- UL-924 Listed