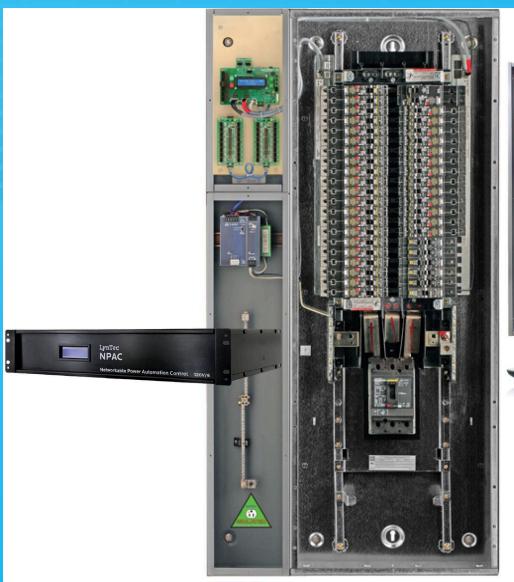

### **NPAC** Series

- Rack mounted relay solution
- Panasonic HID relays
- Networkable
- 4 20 amp circuits
  - 80 amps per unit
- 2-RU enclosure
- Plug & Play
  - No electrician required!