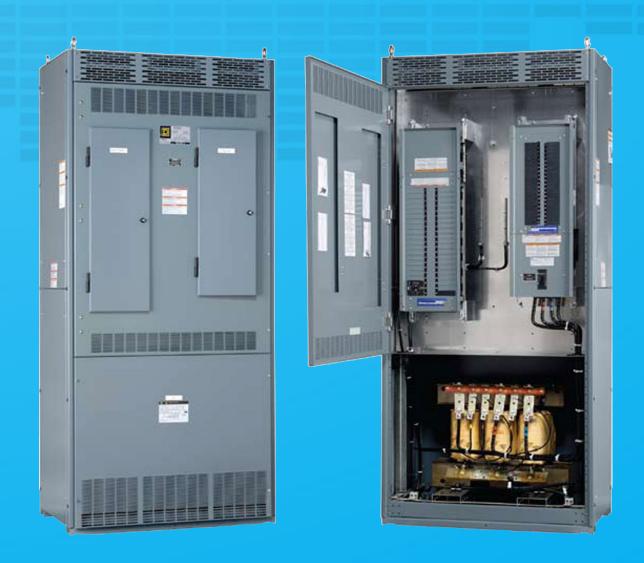

l





























# LynTec Product Matrix

IP& Multi-**Protocol** Control







RPC 30-84 circuits



IPC up to 84 circuits



Single **Protocol** Control



PDS/LCRP/SCRP 4-10 circuits



**Load Centers** 26 &41 circuits



**Panelboards** 41 circuits

**Circuit Counts/Functionality** 

# Single Protocol Panels (Sequencing, DMX, Serial)





## **QOPL Motorized Breakers**



### RPC Series

- G3 Powerlink<sup>TM</sup> hardware platform by Square D
- Buffer Wall between Control & Breakers
- Stand Alone Power Supply
  - Enables Brownout and faster sequencing
- Networkable Control
- Isolated Technical Ground Bars
- 200% Neutrals
- SurgeX in-panel Surge Elimination available
- UL-924 Listed



## PowerLink Motorized Circuit Breakers













# IPC – Integrated Power Center



## **RPCR Series**

- Self-contained remote control relay panel
- Networkable
- Panasonic HID Hardware
- Comes Ready to Install
- UL-924 listed
- Configurations include 8-64 relay's



# RPCR Multi-Panel Control



### **NPAC** Series

- Rack mounted relay solution
- Panasonic HID relays
- Networkable
- 4 20 amp circuits
  - 80 amps per unit
- 2-RU enclosure
- Plug & Play
  - No electrician required!



#### Web-enabled Networkable Features

- On board Web-Server
- Control Protocols: DMX, sACN, IP/HTTP, Telnet, Contact Closures
- Control up to 12 zones
- Astronomical Clock
- No on-site factory commissioning or softwarelicensing



#### Handouts

- Product Literature Kit
- How LynTec Benefits Your System
- Product Matrix
- Designing Power Control Solutions with LynTec
- Competitive Analys