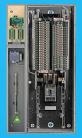

### RPC Series

- G3 Powerlink<sup>TM</sup> hardware platform by Square D
- Buffer Wall between Control & Breakers
- Stand Alone Power Supply
  - Enables Brownout and faster sequencing
- Networkable Control
- Isolated Technical Ground Bars
- 200% Neutrals
- SurgeX in-panel Surge Elimination available
- UL-924 Listed