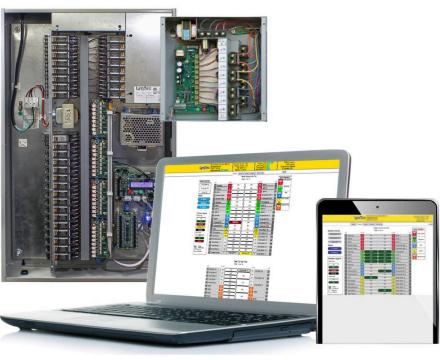

#### Web-enabled Networkable Features

- On board Web-Server
- Control Protocols: DMX, sACN, IP/HTTP, Telnet, Contact Closures
- Control up to 12 zones
- Astronomical Clock
- No on-site factory commissioning or softwarelicensing