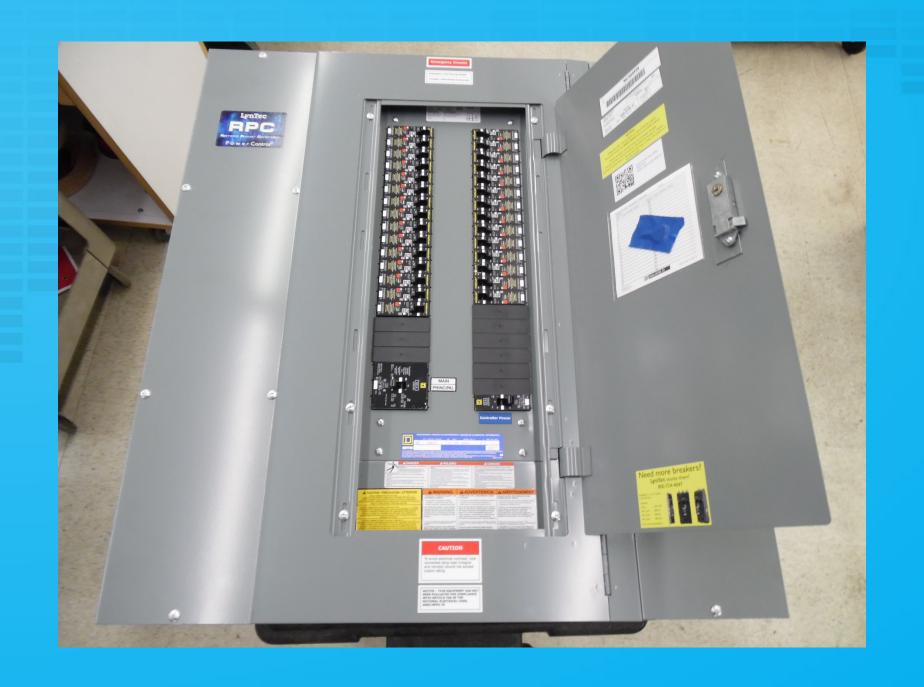

### RPC Series

- G3 Powerlink<sup>TM</sup> hardware platform by Square D
- Buffer Wall between Control & Breakers
- Stand Alone Power Supply
  - Enables Brownout and faster sequencing
- Networkable Control
- Isolated Technical Ground Bars
- 200% Neutrals
- SurgeX in-panel Surge Elimination available
- UL-924 Listed