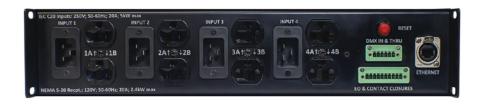

### **Hardware Features**

120v or 240v models available

Four 20A IEC inputs feed either 4 or 8 Panasonic HID relays

Four 20A commercial-grade duplex Nema 5-20 outlets

RJ-45 network connection

DMX in & isolated thru connections

Four contact closure inputs

Reset button on back

Nema 5-15P, 5-20P or L5-20P input cables available

ETL listing pending