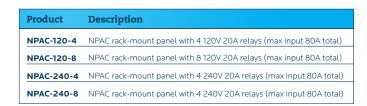

#### The Future of Sound, Video and Lighting Power Control

Fully self-contained for plug and go set up

Set sequence order and step rate from a fraction to 999 seconds per circuit

Each unit handles up to 4 20A circuits (80A total) in one 2RU enclosure

### **Hardware Features**

120v or 240v models available

Four 20A IEC inputs feed either 4 or 8 Panasonic HID relays

Four 20A commercial-grade duplex Nema 5-20 outlets

RJ-45 network connection

DMX in & isolated thru connections