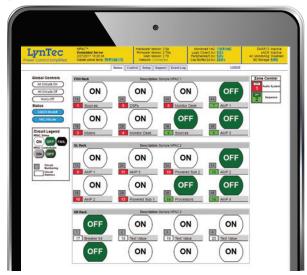

#### Take Back Control of Digital System Automation

By managing audio, visual and light from a single power automation system, NPAC brings unrivaled flexibility and unlimited sequencing and delay options to wherever there is pro AVL. NPAC's profile is sleek; its installation is plug-and-go. From its built-in web server to its browser interface, there's nothing like NPAC for syncing pro-level digital components from any manufacturer in any venue.

Control outlets individually or configure up to 12 zones

Each zone can be controlled by a different protocol

No electrician required for installation

Set up, monitor and control from any internet-connected smart device

#### **Control at Your Fingertips on Internet-Connected Devices**

Built-in web server with browser interface

Set up, control and monitor via smart phone, tablet or computer

Interfaces with IP, Telnet, DMX, sACN or contact closure control systems